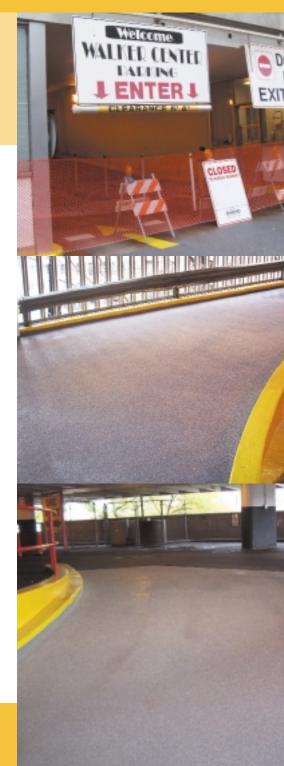

## Facility:

The Walker Center Parking Structure is a 10 level facility located in downtown Salt Lake.

## **Problem:**

The structure's traffic coating was losing the non-slip finish on the lower-level ramps.

## **Solution:**

CRS cleaned the ramps and over-coated them with fresh urethane traffic coating. CRS completed this projected during a weekend shutdown and returned the structure to full operation Monday morning.

TOP: Weekend closure for repairs. CENTER/BOTTOM: Views of completed traffic coating.