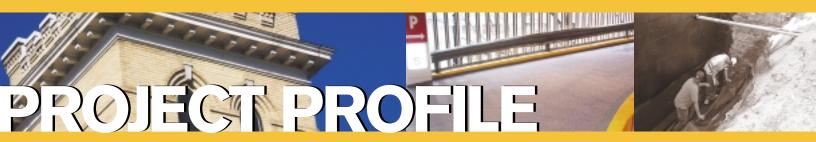

#### Problem

The masonry foundation on the north-side of the building had a below grade water intrusion problem.