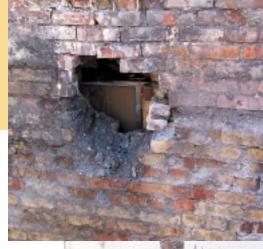

# **Solution:**

CRS excavated the problem area, cleaned the foundation, and installed a water-proof membrane over a newly constructed retaining wall. Additionally, CRS installed a drain pipe along the bottom of the foundation to connect to a new drain sump. The area was backfilled to match the original grade, and the asphalt parking and concrete stairs were replaced by others. CRS completed this project with minimal impact to the surrounding tenant and parking areas.